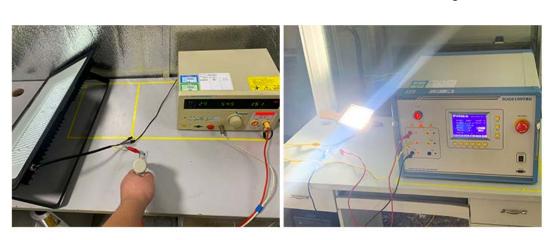

 $\checkmark$  Surge protection can pass 2KV to avoid the Lightning surge.

 $\checkmark$  Pacakges: 1PC with inner box, it will put foam in front of big watts like 200W to protect the glass to avoid damage.