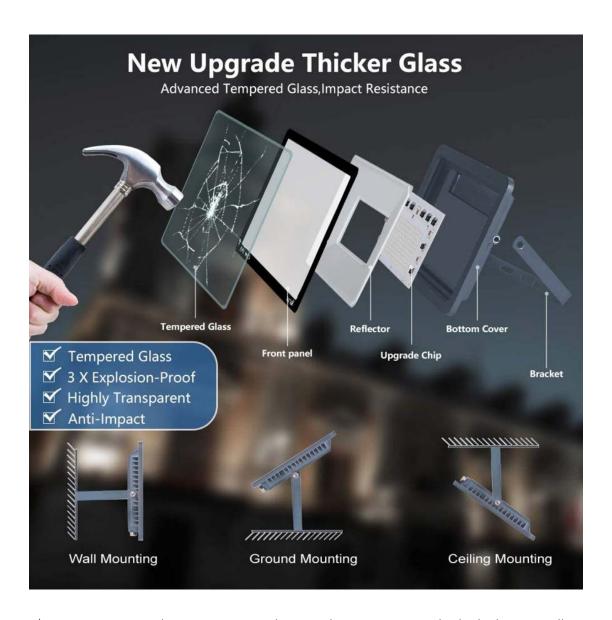

>>> Ensure better heat dissipation

>>> Ensure a Longer lifespan

>>> Safer, in case the glass deformed and shattered as the expansion and contraction

- $\checkmark$  New Upgrade Thicker Glass, advanced tempered glass, impact resistance.
- 4.0mm Glass, IK07 tempered glass, Explosion-proof, High transmittance

 $\checkmark$  Housing ADC #12 Aluminum, Die-cast aluminum housing, Finn type backside design,Excellent heat dissipation.

 $\checkmark$  Reflector, Full PC reflector, Not easily deformed, Longer lifetime