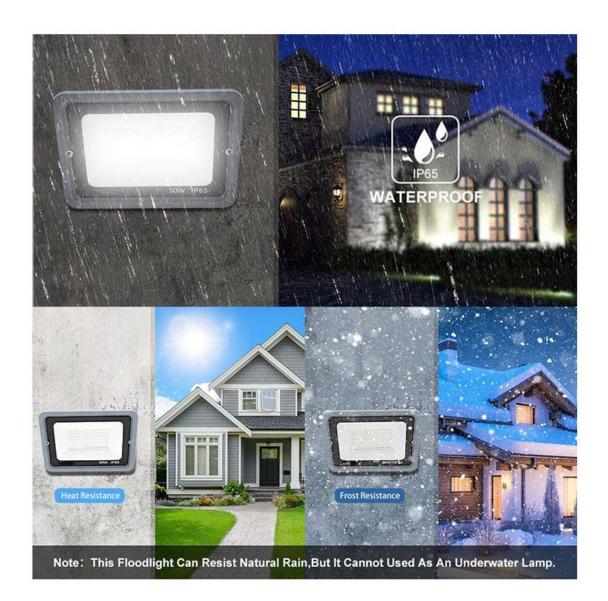

## √ Application

RUNWIN Economic LED Floodlight S-lite 2 can be widely used in the sports field, front or back yards, tunnels, advertisement billboard, building, gyms, workshop, station, park, toll station, factories, expressway, garden, Construction Building, and many other places.