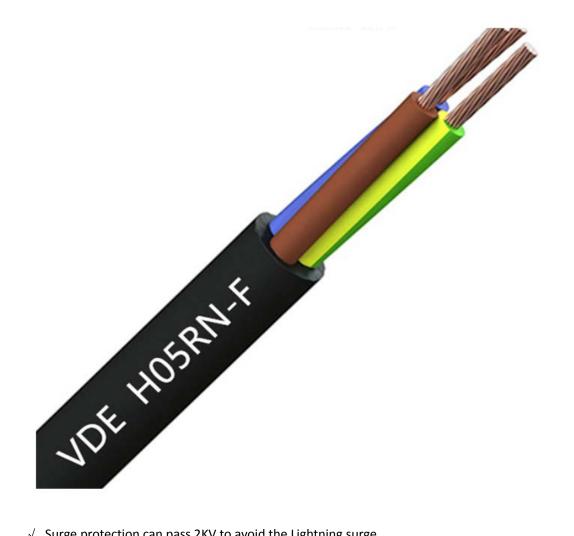

 $\checkmark$  LED Chips, SANAN chips,2835 SMD chips, High lumen efficiency, Stable performance, our standard lumen is 80LM/W for this series.

Cable wire, VDE H05RN-F,3\*1.0mm2 Rubber cable, meet the requirement of IEC standard.

 $\checkmark$  Surge protection can pass 2KV to avoid the Lightning surge.

 $\checkmark$  Pacakges: 1PC with inner box, it will put foam in front of big watts like 200W to protect the glass to avoid damage.