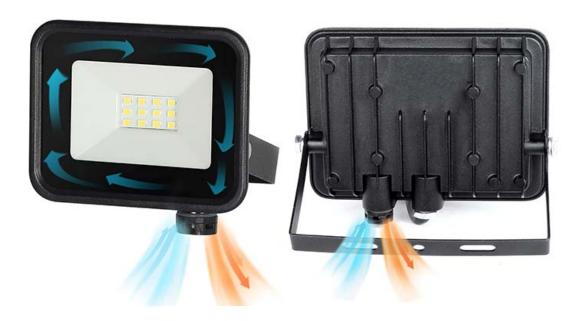

## **Product Details**

√ Runwin Unique Breather Design - A Breathing Product!!!

To balance the air pressure inside and outside. Prevent extrusion deformation and water vapor caused by internal and external temperature differences.

>>> Ensure better heat dissipation

>>> Ensure a Longer lifespan

>>> Safer, in case the glass deformed and shattered as the expansion and contraction

- $\checkmark$  New Upgrade Thicker Glass, advanced tempered glass, impact resistance.
- 4.0mm Glass, IK07 tempered glass, Explosion-proof, High transmittance