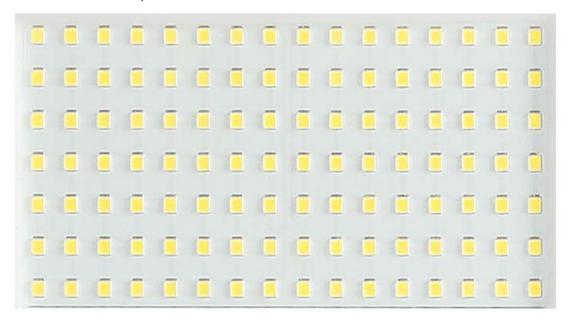

 $\checkmark$  LED Chips, SANAN chips,2835 SMD chips, High lumen efficiency, Stable performance, our standard lumen is 80LM/W for this series.

Cable wire, VDE H05RN-F,3\*1.0mm2 Rubber cable, meet the requirement of IEC standard.