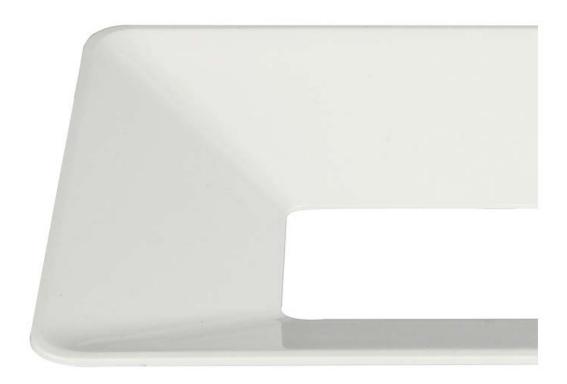

 $\checkmark$  Housing ADC #12 Aluminum, Die-cast aluminum housing, Finn type backside design,Excellent heat dissipation.

 $\checkmark$  Reflector, Full PC reflector, Not easily deformed, Longer lifetime