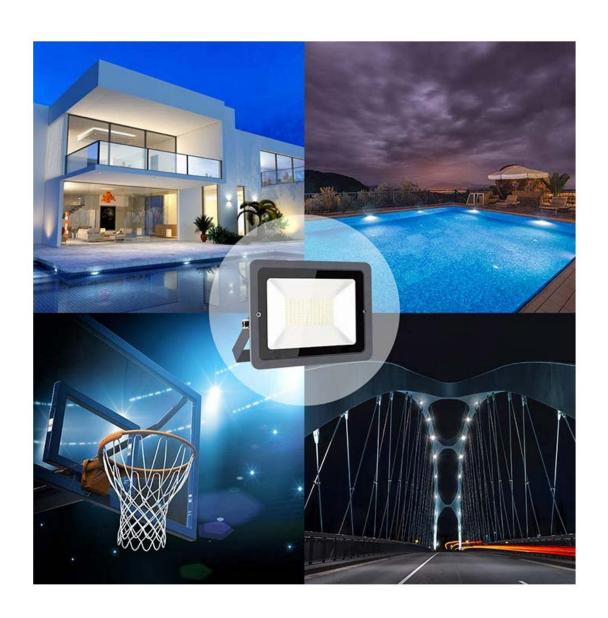

## √ Application

RUNWIN Economic LED Floodlight S-lite 2 can be widely used in the sports field, front or back yards, tunnels, advertisement billboard, building, gyms, workshop, station, park, toll station, factories, expressway, garden, Construction Building, and many other places.