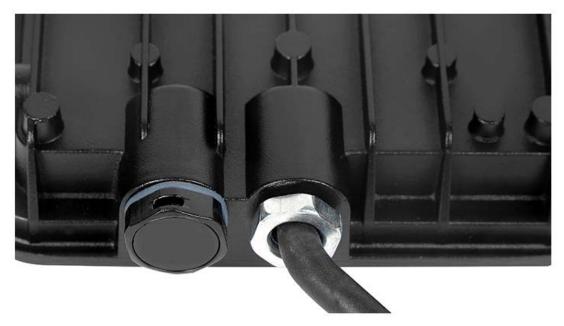

## **Product Details**

√ Runwin Unique Breather Design - A Breathing Product!!!

To balance the air pressure inside and outside. Prevent extrusion deformation and water vapor caused by internal and external temperature differences.

>>> Ensure better heat dissipation

>>> Ensure a Longer lifespan

>>> Safer, in case the glass deformed and shattered as the expansion and contraction

- $\checkmark$  New Upgrade Thicker Glass, advanced tempered glass, impact resistance.
- 4.0mm Glass, IK07 tempered glass, Explosion-proof, High transmittance