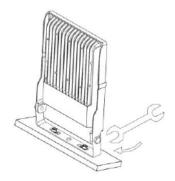

# > Easy to install

1. Install the luminaire and make sure it will not fall off

2 Adjust the light angle, fasten the bolt

3、 Connect the cord,Note:the terminal shall be waterproof.