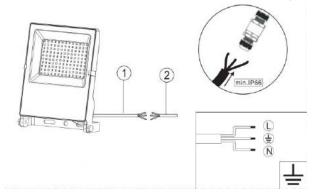

# > Easy to install

1. Install the luminaire and make sure it will not fall off

2 Adjust the light angle, fasten the bolt

3、 Connect the cord,Note:the terminal shall be waterproof.