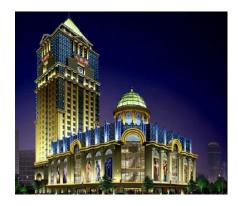

# > Application

This LED Flood Light can be used in areas, such as Architectural buildings, landscapes, walkways, yards, parking areas, parks, gardens, driveways, eaves, industry and offices campuses