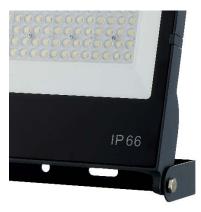

| 395*200*280     | 395*200*280     | 525*240*470     |
| Size(mm)     |                      |                 |                 |                 |                 |
| QTY/CTN      | 10PCS                | 5PCS            | 3PCS            | 3PCS            | 3PCS            |

## High protection rating IP66



#### Breather Valve

With unique breather valve to keep balance of the air pressure inside and outside



> LUMILEDS led chip+lsolated Driver



Optimization of packaging methods
optimize the packaging method to save the transportation cost

## Die-Casting Aluminum body

Full Die-Casting Aluminum housing with good heat dissipation.



## > Tempered glass, impact resistance

4mm Frosted Tempered Glass; Plastic sprayed black matte; nano reflector, with a thickness of 1.1mm PC lens



# > Easy to install

1. Install the luminaire and make sure it will not fall off



2 Adjust the light angle, fasten the bolt



3、 Connect the cord,Note:the terminal shall be waterproof.



# > Application

This LED Flood Light can be used in areas, such as Architectural buildings, landscapes, walkways, yards, parking areas, parks, gardens, driveways, eaves, industry and offices campuses