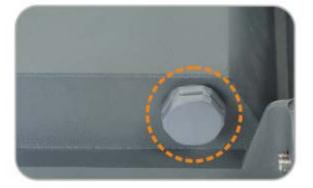

#### Breather Valve

With unique breather valve to keep balance of the air pressure inside and outside

> LUMILEDS led chip+lsolated Driver

Optimization of packaging methods
optimize the packaging method to save the transportation cost