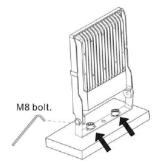

# > Easy to install

1. Install the luminaire and make sure it will not fall off

2 Adjust the light angle, fasten the bolt

3、 Connect the cord,Note:the terminal shall be waterproof.