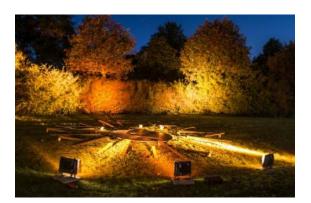

# > Application

This LED Flood Light can be used in areas, such as Architectural buildings, landscapes, walkways, yards, parking areas, parks, gardens, driveways, eaves, industry and offices campuses