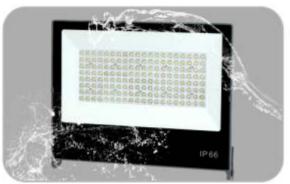

50000 hours          |                 |                 |                 |                 |
| Warranty     | 5 years              |                 |                 |                 |                 |
| Product      |                      |                 |                 |                 | 100*050*05      |
| Size(mm)     | 190*160*30           | 280*240*30      | 350*270*35      | 350*270*35      | 480*350*40      |
| Carton       | 275*205*400          | 385*205*285     | 395*200*280     | 395*200*280     | 525*240*470     |
| Size(mm)     |                      |                 |                 |                 |                 |
| QTY/CTN      | 10PCS                | 5PCS            | 3PCS            | 3PCS            | 3PCS            |

## High protection rating IP66



#### Breather Valve

With unique breather valve to keep balance of the air pressure inside and outside



> LUMILEDS led chip+lsolated Driver



Optimization of packaging methods
optimize the packaging method to save the transportation cost

## Die-Casting Aluminum body

Full Die-Casting Aluminum housing with good heat dissipation.



## > Tempered glass, impact resistance

4mm Frosted Tempered Glass; Plastic sprayed black matte; nano reflector, with a thickness of 1.1mm PC lens



# > Easy to install

1. Install the luminaire and make sure it will not fall off



2 Adjust the light angle, fasten the bolt



3、 Connect the cord,Note:the terminal shall be waterproof.



# > Application

This LED Flood Light can be used in areas, such as Architectural buildings, landscapes, walkways, yards