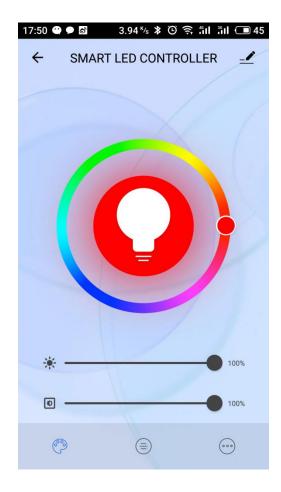

the development of science and technology, the development of light band has changed from single lighting function to decoration and atmosphere adjustment function.

### **Product Feature**

- $\checkmark$  Connection via WIFI signal and controlled by APP Smart Life. The APP compatible with both Android and IOS system.
- √ Third-party intelligent speaker voice control, work with Amazon Alexa and Google assistant.
- $\checkmark$  Embedded music sensor, the light will synchronized change along with the rhythm of the music.
- $\checkmark$  Variety of APP functions available including: Timer, dimming and color changing, group control and account sharing etc.
- $\sqrt{\phantom{a}}$  Remote control after connecting to internet.

### **Details**

## √ APP Features



# Dimming



Color Changing



Scene mode