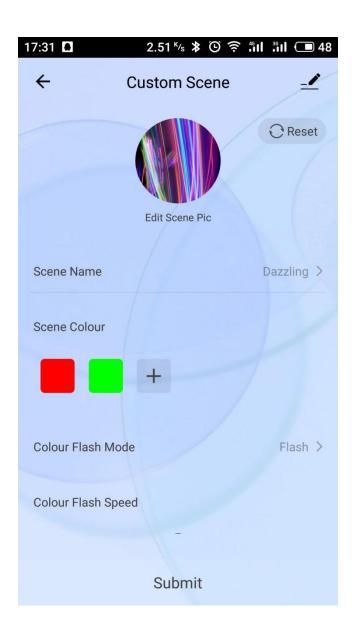

t of science and technology, the development of light band has changed from single lighting function to decoration and atmosphere adjustment function.

### **Product Feature**

- $\checkmark$  Connection via WIFI signal and controlled by APP Smart Life. The APP compatible with both Android and IOS system.
- √ Third-party intelligent speaker voice control, work with Amazon Alexa and Google assistant.
- $\checkmark$  Embedded music sensor, the light will synchronized change along with the rhythm of the music.
- $\checkmark$  Variety of APP functions available including: Timer, dimming and color changing, group control and account sharing etc.
- $\sqrt{\phantom{a}}$  Remote control after connecting to internet.

### **Details**

## √ APP Features



# Dimming



Color Changing



Scene mode