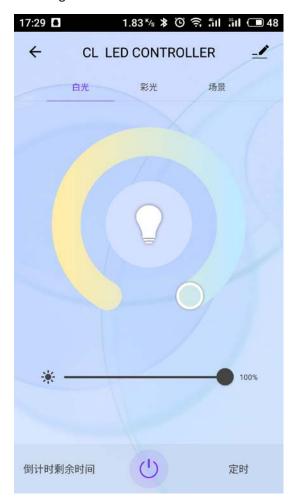

y designers. With the development of science and technology, the development of light band has changed from single lighting function to decoration and atmosphere adjustment function.

### **Product Feature**

- $\checkmark$  Connection via WIFI signal and controlled by APP Smart Life. The APP compatible with both Android and IOS system.
- √ Third-party intelligent speaker voice control, work with Amazon Alexa and Google assistant.
- $\checkmark$  Embedded music sensor, the light will synchronized change along with the rhythm of the music.
- $\checkmark$  Variety of APP functions available including: Timer, dimming and color changing, group control and account sharing etc.
- $\sqrt{\phantom{a}}$  Remote control after connecting to internet.

### **Details**

## √ APP Features



# Dimming



Color Changing



Scene mode