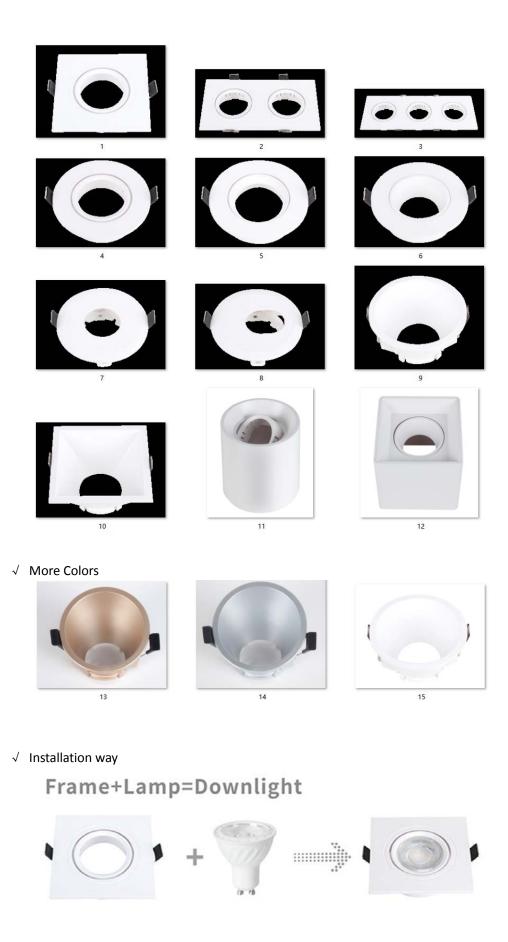

### **Product Feature**

- $\checkmark$  Patented design, full PC material at fire resistance class V-0.
- ✓ High quality PC material Anti-UV, Anti-Yellow.
- $\checkmark$  White, black, silver, golden and customized colors are all available.
- $\checkmark$  Match for all Led light source with GU10/MR16 lamp holder.

## **Product Details**

√ More Appearance